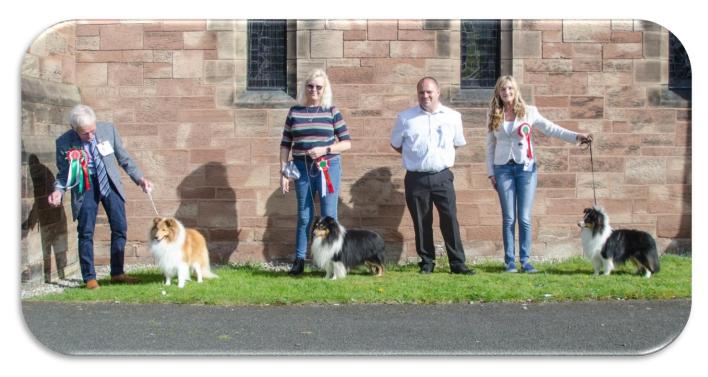

# The Shetland Sheepdog Club of North Wales

### **Results of Open Show**

### 8<sup>th</sup> April 2023

### Judge: Mr. Chris Rule (Bleatarn)

### **Main Winners**

- BIS & BBCh Rannerdale Queen Of The DarkRBIS, BOS & BDLundecock's Hoopie-Doo At Lochkaren (IMP SWE)BPIS & BPBMelcette Silver Star At BenraviaBVIS & BVBHerds Hallicia At IliadBPDHillhenry In Your HonourRBBDegallo Blonde Ambition
- RBD Amethrickeh Mysuntime

### **BIS Line Up**

### Left to right: RBIS/BOS, BIS, BPIS, BVIS



# Main Dog Winners

## Left to right: BD, RBD, BPD



### **Main Bitch Winners**

Left to right: RBB, BB, BPB, BVB



### **Dog Classes**

### **Bitch Classes**

Class 1: Minor Puppy Dog (3,2a)



- 1<sup>st</sup> Pepperhill Stirling Silver
- Class 2: Puppy Dog (3,1a)



1<sup>st</sup> Hillhenry In Your Honour **BPD** 2<sup>nd</sup> Shadowess Jubilee Prince





- 1<sup>st</sup> Shellamoyed Dark Secret
- Class 17: Puppy Bitch (3,0a)



1<sup>st</sup> Melcette Silver Star At Benravia BPB & BPIS 2<sup>nd</sup> Amethrickeh Gold Blossom 3<sup>rd</sup> Abuela I Am Boudicca

Class 3: Junior Dog (1,1a)



Class 18: Junior Bitch (5,2a)



1<sup>st</sup> Arcot Take A Moment 2<sup>nd</sup> Shelcrest Dream Seeker

3<sup>rd</sup> Dandlewood Kiss 'N Tell At Lianbray (IMP NDL)



1<sup>st</sup> Shadowess Jubilee Prince

### Class 19: Maiden Bitch (5,1a)