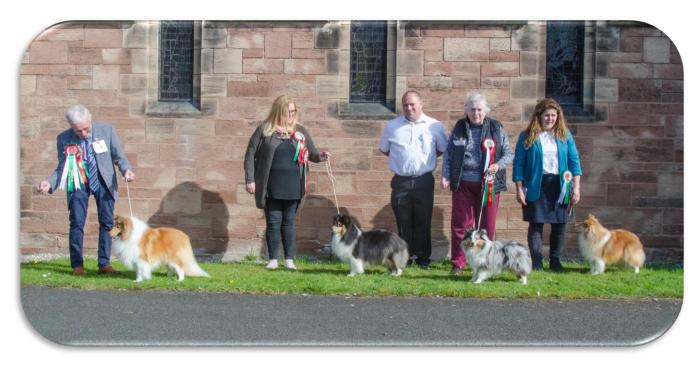

# The Shetland Sheepdog Club of North Wales

### **Results of Open Show**

### 8<sup>th</sup> April 2023

### Judge: Mr. Chris Rule (Bleatarn)

### **Main Winners**

- BIS & BBCh Rannerdale Queen Of The DarkRBIS, BOS & BDLundecock's Hoopie-Doo At Lochkaren (IMP SWE)BPIS & BPBMelcette Silver Star At BenraviaBVIS & BVBHerds Hallicia At IliadBPDHillhenry In Your HonourRBBDegallo Blonde Ambition
- RBD Amethrickeh Mysuntime

### **BIS Line Up**

### Left to right: RBIS/BOS, BIS, BPIS, BVIS



# Main Dog Winners

## Left to right: BD, RBD, BPD



### **Main Bitch Winners**

Left to right: RBB, BB, BPB, BVB



### **Dog Classes**

### **Bitch Classes**

Class 1: Minor Puppy Dog (3,2a)



- 1<sup>st</sup> Pepperhill Stirling Silver
- Class 2: Puppy Dog (3,1a)



1<sup>st</sup> Hillhenry In Your Honour **BPD** 2<sup>nd</sup> Shadowess Jubilee Prince





- 1<sup>st</sup> Shellamoyed Dark Secret
- Class 17: Puppy Bitch (3,0a)



1<sup>st</sup> Melcette Silver Star At Benravia BPB & BPIS 2<sup>nd</sup> Amethrickeh Gold Blossom 3<sup>rd</sup> Abuela I Am Boudicca

Class 3: Junior Dog (1,1a)



Class 18: Junior Bitch (5,2a)



1<sup>st</sup> Arcot Take A Moment 2<sup>nd</sup> Shelcrest Dream Seeker

3<sup>rd</sup> Dandlewood Kiss 'N Tell At Lianbray (IMP NDL)



1<sup>st</sup> Shadow