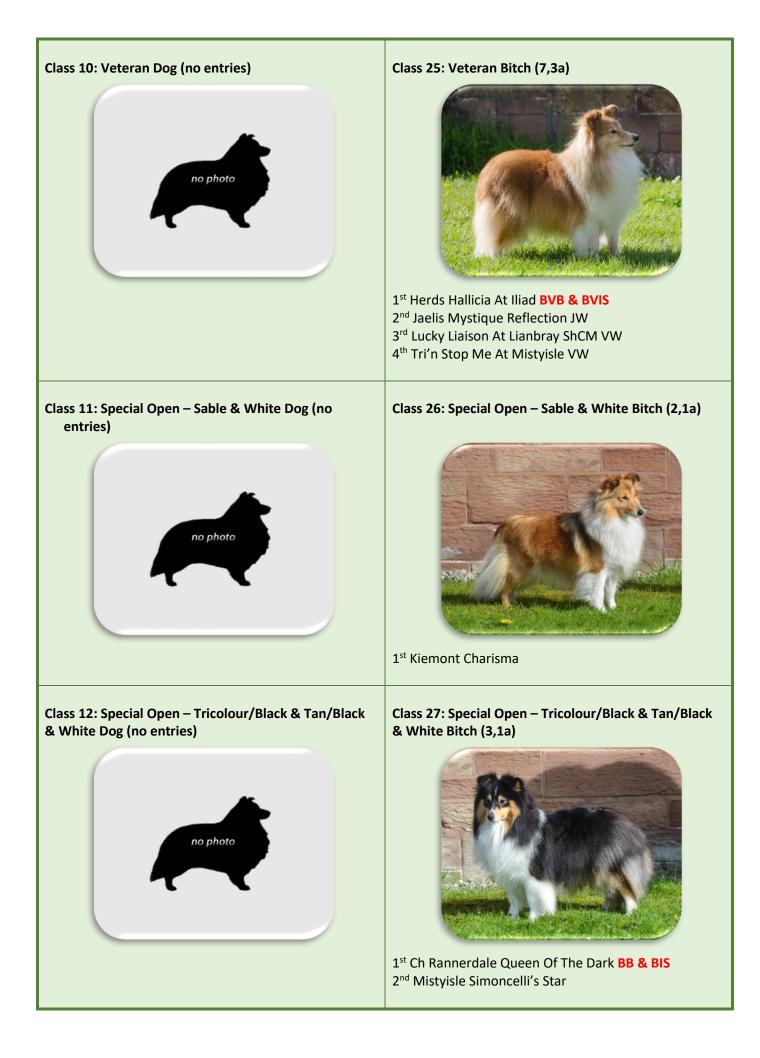

#### Class 22: Post Graduate Bitch (7,3a)

1<sup>st</sup> Rannerdale Not On Your Nelly 2<sup>nd</sup> Kiemont Charisma 3<sup>rd</sup> Kiemont Paris Is A Charmer At Bramblecroft 4<sup>th</sup> Shelcrest River Of Dreams

Class 8: Limit Dog (2,0a)

1<sup>st</sup> Iliad Isle Delight 2<sup>nd</sup> Shadowess Lockdown Hero

1<sup>st</sup> Degallo Blonde Ambition RBB 2<sup>nd</sup> Milesend Sea Pearl

Class 24: Open Bitch (4,0a)

- 3<sup>rd</sup> Ristine Emerald
- 4<sup>th</sup> Shadowess Eternal Spirit

1<sup>st</sup> Pitch Perfect At Amethrickeh

Class 13: Special Open – Blue Merle Dog (1,0a) Class 28: Special Open – Blue Merle Bitch (2,2a) no photo 1<sup>st</sup> Pepperhill Stirling Silver Class 14: Special Open – Bred by Exhibitor Dog (2,0a) Class 29: Special Open – Bred by Exhibitor Bitch (3,0a) 1<sup>st</sup> Iliad Isle Of Ewe 1<sup>st</sup> Arcot Take A Moment 2<sup>nd</sup> Solyric Inaugural Gold JW OSW 2<sup>nd</sup> Iliad Isla Wishes Class 15: Special Open – Not Bred by Exhibitor Dog **Class 30: Special Open – Not Bred by Exhibitor Bitch** (1,0a) (7,0a) 1<sup>st</sup> Lundecock's Hoopie-Doo At Lochkaren JW (IMP 1<sup>st</sup> Lundecock's There's No Limit At Lochkaren (IMP SWE) BD, RBIS & BOS SWE) 2<sup>nd</sup> Rannerdale Killer Queen 3<sup>rd</sup> Janetstown Je Suis JW ShCM 4<sup>th</sup> Balidorn Golden Amber **VHC Ristine Emerald**