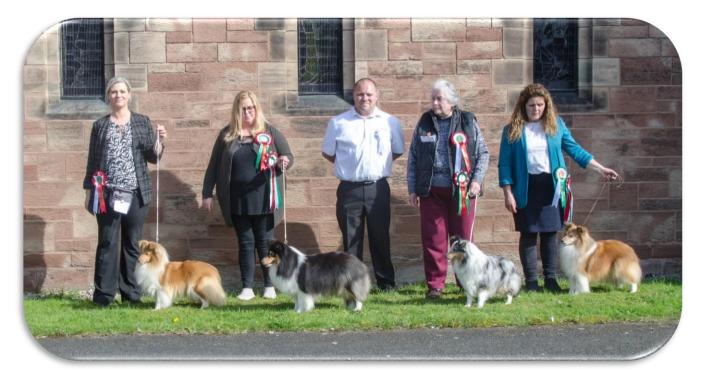

# The Shetland Sheepdog Club of North Wales

### **Results of Open Show**

### 8<sup>th</sup> April 2023

### Judge: Mr. Chris Rule (Bleatarn)

### **Main Winners**

- BIS & BBCh Rannerdale Queen Of The DarkRBIS, BOS & BDLundecock's Hoopie-Doo At Lochkaren (IMP SWE)BPIS & BPBMelcette Silver Star At BenraviaBVIS & BVBHerds Hallicia At IliadBPDHillhenry In Your HonourRBBDegallo Blonde Ambition
- RBD Amethrickeh Mysuntime

### **BIS Line Up**

### Left to right: RBIS/BOS, BIS, BPIS, BVIS



# Main Dog Winners

## Left to right: BD, RBD, BPD



### **Main Bitch Winners**

Left to right: RBB, BB, BPB, BVB



### **Dog Classes**

### **Bitch Classes**

Class 1: Minor Puppy Dog (3,2a)



- 1<sup>st</sup> Pepperhill Stirling Silver
- Class 2: Puppy Dog (3,1a)



1<sup>st</sup> Hillhenry In Your Honour **BPD** 2<sup>nd</sup> Shadowess Jubilee Prince





- 1<sup>st</sup> Shellamoyed Dark Secret
- Class 17: Puppy Bitch (3,0a)



1<sup>st</sup> Melcette Silver Star At Benravia BPB & BPIS 2<sup>nd</sup> Amethrickeh Gold Blossom 3<sup>rd</sup> Abuela I Am Boudicca

Class 3: Junior Dog (1,1a)



Class 18: Junior Bitch (5,2a)



1<sup>st</sup> Arcot Take A Moment 2<sup>nd</sup> Shelcrest Dream Seeker

3<sup>rd</sup> Dandlewood Kiss 'N Tell At Lianbray (IMP NDL)



1<sup>st</sup> Shadowess Jubilee Prince

### Class 19: Maiden Bitch (5,1a)



1<sup>st</sup> Shellamoyed Dark Secret 2<sup>nd</sup> Amethri